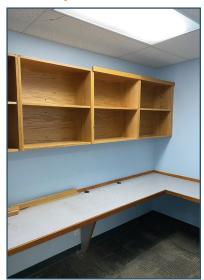

## 1,400 Square Feet:

Front Reception Area
4 Private Offices/Storage Rooms
Small Warehouse in Back with Roll-up Door
Fully Sprinklered, Heated and Air Conditioned
Glass Storefront with Entry Door
Zoned for General Commercial Use