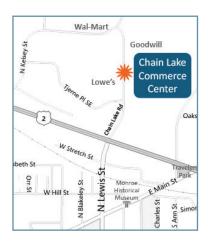

## 1400 SF Retail/Office for Lease in Monroe, WA













## 1,400 Square Feet:

Front Reception Area
4 Private Offices/Storage Rooms
Small Warehouse in Back with Roll-up Door
Fully Sprinklered, Heated and Air Conditioned
Glass Storefront with Entry Door
Zoned for General Commercial Use

Located in the Chain Lake Commerce Center, across from Lowe's



## Lease Rate is \$2,325/month + \$500/month estimated NNN = \$2,825 monthly

NNN Estimates include: water, sewer, garbage, common area maintenance, HVAC maintenance, property tax and insurance. NNN costs are reconciled annually, and the difference between actual and estimated costs are either refunded or collected as needed.