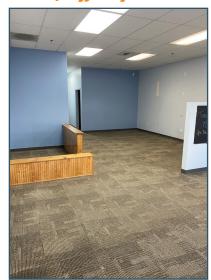

## 1,400 Square Feet:

Front Reception Area
4 Private Offices/Storage Rooms
Small Warehouse in Back with Roll-up Door
Fully Sprinklered, Heated and Air Conditioned
Glass Storefront with Entry Door
Zoned for General Commercial Use