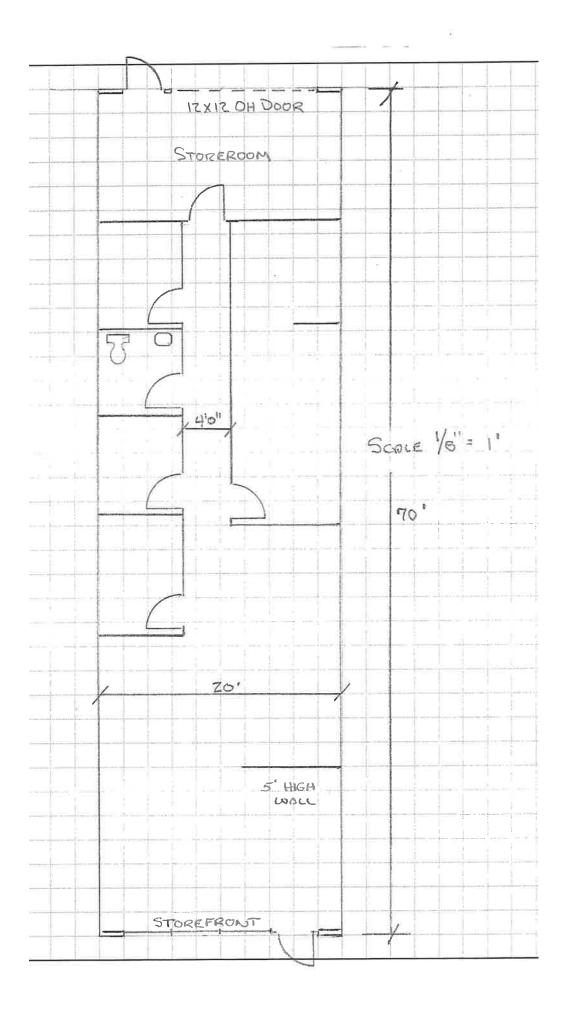

## 1,400 Square Feet:

Front Reception Area
4 Private Offices/Storage Rooms
Small Warehouse in Back with Roll-up Door
Fully Sprinklered, Heated and Air Conditioned
Glass Storefront with Entry Door
Zoned for General Commercial Use