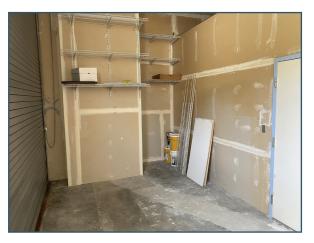

## 1,400 Square Feet:

Front Reception Area
4 Private Offices/Storage Rooms
Small Warehouse in Back with Roll-up Door
Fully Sprinklered, Heated and Air Conditioned
Glass Storefront with Entry Door
Zoned for General Commercial Use