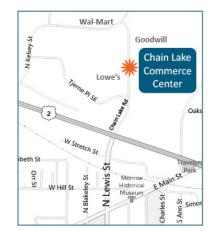

2767 SF Retail/Office with Warehouse for Lease in Monroe, WA



2,767 Square Feet:

788 SF Reception/Retail Area and 2 Private Offices 1979 SF Warehouse with Restroom
Fully Sprinklered, Heated and Air Conditioned
Storefront with Entry Door
(2) 12'x12' Overhead Door and Man Door to Warehouse
3 Phase 208 Volt Power
Zoned for General Commercial Use



Located in the Chain Lake Commerce Center, across from Lowe's

## Lease Rate is \$3,320/month + \$900/month estimated NNN = \$4,220 monthly

NNN Estimates include: water, sewer, garbage, common area maintenance, HVAC maintenance, property tax and insurance. NNN costs are reconciled annually, and the difference between actual and estimated costs are either refunded or collected as needed.

## Call Erica at (360) 862-8316 for more information or to view space



CHAIN LAKE COMMERCE CENTER