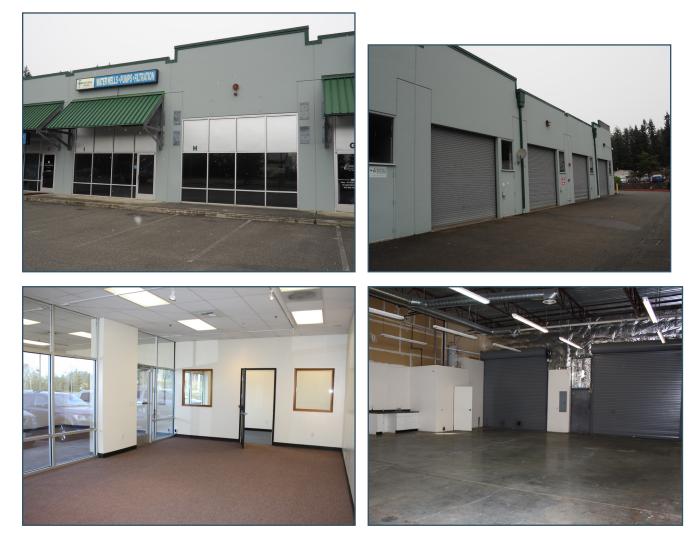

2767 SF Retail/Office with Warehouse for Lease in Monroe, WA

2,767 Square Feet:

788 SF Reception/Retail Area and 2 Private Offices 1979 SF Warehouse with Restroom
Fully Sprinklered, Heated and Air Conditioned
Storefront with Entry Door
(2) 12'x12' Overhead Door and Man Door to Warehouse
3 Phase 208 Volt Power
Zoned for General Commercial Use

Located in the Chain Lake Commerce Center, across from Lowe's