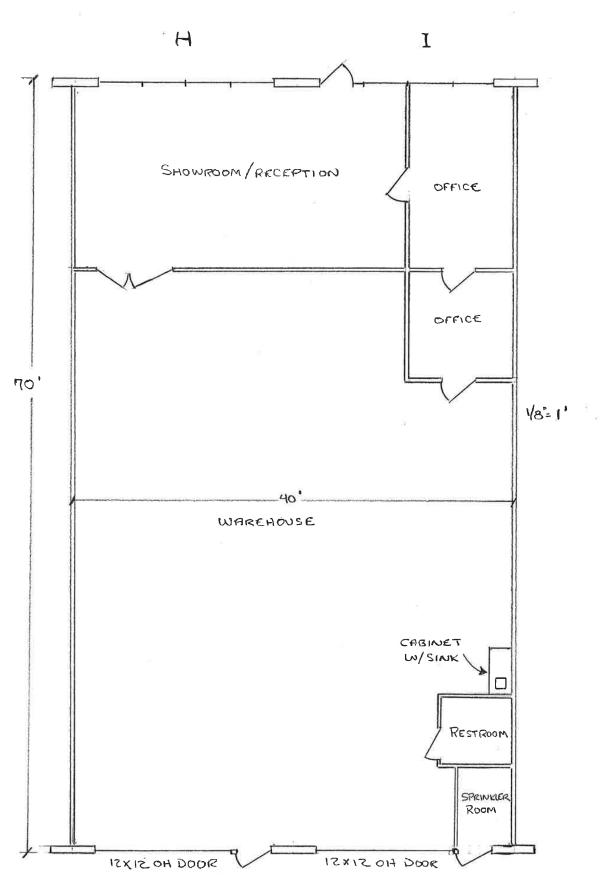

2767 SF Retail/Office with Warehouse for Lease in Monroe, WA

2,767 Square Feet:

788 SF Reception/Retail Area and 2 Private Offices 1979 SF Warehouse with Restroom
Fully Sprinklered, Heated and Air Conditioned
Storefront with Entry Door
(2) 12'x12' Overhead Door and Man Door to Warehouse
3 Phase 208 Volt Power
Zoned for General Commercial Use