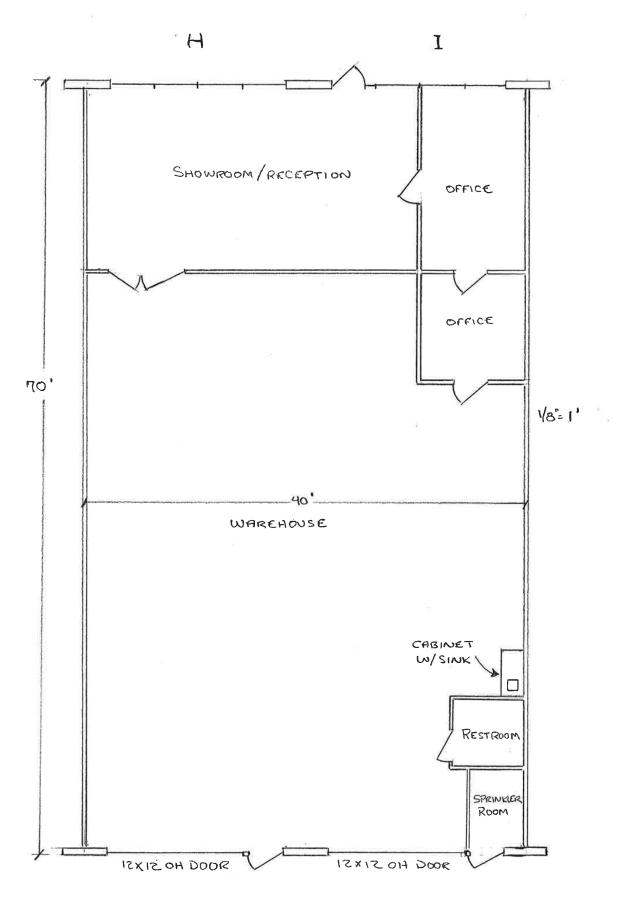

## 2,767 Square Feet:

788 SF Reception/Retail Area and 2 Private Offices
1979 SF Warehouse with Restroom
Fully Sprinklered, Heated and Air Conditioned
Storefront with Entry Door
(2) 12'x12' Overhead Door and Man Door to Warehouse
3 Phase 208 Volt Power
Zoned for General Commercial Use