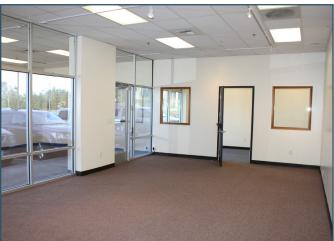

## 2,767 Square Feet:

788 SF Reception/Retail Area and 2 Private Offices
1979 SF Warehouse with Restroom
Fully Sprinklered, Heated and Air Conditioned
Storefront with Entry Door
(2) 12'x12' Overhead Door and Man Door to Warehouse
3 Phase 208 Volt Power
Zoned for General Commercial Use