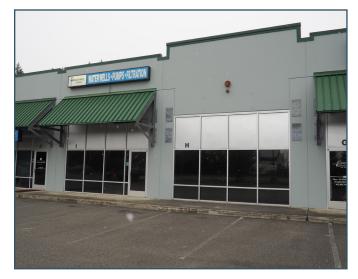

## 2767 SF Retail/Office with Warehouse for Lease in Monroe, WA

## 2,767 Square Feet:

788 SF Reception/Retail Area and 2 Private Offices
1979 SF Warehouse with Restroom
Fully Sprinklered, Heated and Air Conditioned
Storefront with Entry Door
(2) 12'x12' Overhead Door and Man Door to Warehouse
3 Phase 208 Volt Power
Zoned for General Commercial Use

Located in the Chain Lake Commerce Center, across from Lowe's