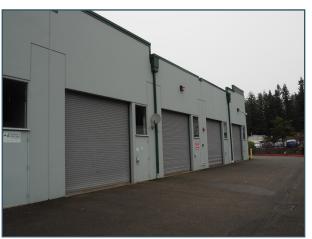

## 2,767 Square Feet:

788 SF Reception/Retail Area and 2 Private Offices
1979 SF Warehouse with Restroom
Fully Sprinklered, Heated and Air Conditioned
Storefront with Entry Door
(2) 12'x12' Overhead Door and Man Door to Warehouse
3 Phase 208 Volt Power
Zoned for General Commercial Use