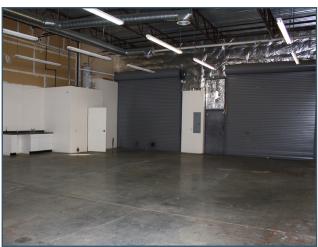

## 2,767 Square Feet:

788 SF Reception/Retail Area and 2 Private Offices
1979 SF Warehouse with Restroom
Fully Sprinklered, Heated and Air Conditioned
Storefront with Entry Door
(2) 12'x12' Overhead Door and Man Door to Warehouse
3 Phase 208 Volt Power
Zoned for General Commercial Use